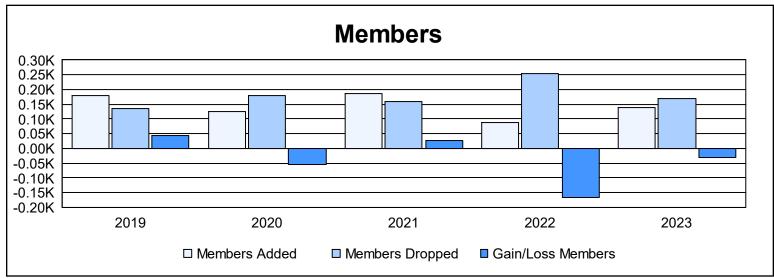

District 310 C

As of June 2023 Cumulative

| Year      | New<br>Clubs | Dropped<br>Clubs | Gain/<br>Loss<br>Clubs | New<br>Members | Charter<br>Members | Reinstate<br>Members | Transfer<br>Members | Total<br>Member<br>Added | Total<br>Members<br>Dropped | Gain/<br>Loss<br>Members |
|-----------|--------------|------------------|------------------------|----------------|--------------------|----------------------|---------------------|--------------------------|-----------------------------|--------------------------|
| 2018-2019 | 1            | 1                | 0                      | 137            | 31                 | 10                   | 0                   | 178                      | 134                         | 44                       |
| 2019-2020 | 1            | 0                | 1                      | 97             | 20                 | 5                    | 3                   | 125                      | 180                         | -55                      |
| 2020-2021 | 1            | 0                | 1                      | 140            | 24                 | 18                   | 3                   | 185                      | 159                         | 26                       |
| 2021-2022 | 0            | 2                | -2                     | 74             | 1                  | 13                   | 0                   | 88                       | 253                         | -165                     |
| 2022-2023 | 1            | 2                | -1                     | 101            | 24                 | 10                   | 2                   | 137                      | 169                         | -32                      |
| Average   | 1            | 1                | 0                      | 110            | 20                 | 11                   | 2                   | 143                      | 179                         | -36                      |