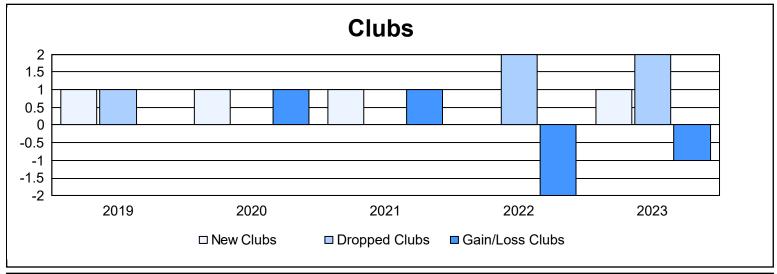

District 310 C

As of June 2023 Cumulative

| Year      | New<br>Clubs | Dropped<br>Clubs | Gain/<br>Loss<br>Clubs | New<br>Members | Charter<br>Members | Reinstate<br>Members | Transfer<br>Members | Total<br>Member<br>Added | Total<br>Members<br>Dropped | Gain/<br>Loss<br>Members |
|-----------|--------------|------------------|------------------------|----------------|--------------------|----------------------|---------------------|--------------------------|-----------------------------|--------------------------|
| 2018-2019 | 1            | 1                | 0                      | 137            | 31                 | 10                   | 0                   | 178                      | 134                         | 44                       |
| 2019-2020 | 1            | 0                | 1                      | 97             | 20                 | 5                    | 3                   | 125                      | 180                         | -55                      |
| 2020-2021 | 1            | 0                | 1                      | 140            | 24                 | 18                   | 3                   | 185                      | 159                         | 26                       |
| 2021-2022 | 0            | 2                | -2                     | 74             | 1                  | 13                   | 0                   | 88                       | 253                         | -165                     |
| 2022-2023 | 1            | 2                | -1                     | 101            | 24                 | 10                   | 2                   | 137                      | 169                         | -32                      |
| Average   | 1            | 1                | 0                      | 110            | 20                 | 11                   | 2                   | 143                      | 179                         | -36                      |